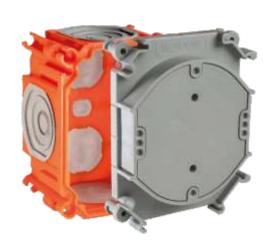

product description:

device box for cast concrete - installation depth 70mm

box lid suitable for nailing or screwing to wooden formwork

possibility of fixing the box lid with hot melt glue

sealed connection of the lid to the box

pipe inlets fitted with a sealing membrane to prevent the concrete penetration

inlets for pipes Ø 16, 20, 25, 32

possibility of fixed box connection from 71 mm and 90 mm spacing

possibility of fixing the box to the metal armature with SB-MK 1 mounting wings (not included)

possibility of using the box for double-sided mounting - mutual fixation with steel rods Ø6 mm KBP-8 (not included)

material: PP (halogen-free)

colour: orange / grey

temperature resistance: -25 - +60 °C (short-term +90 °C)