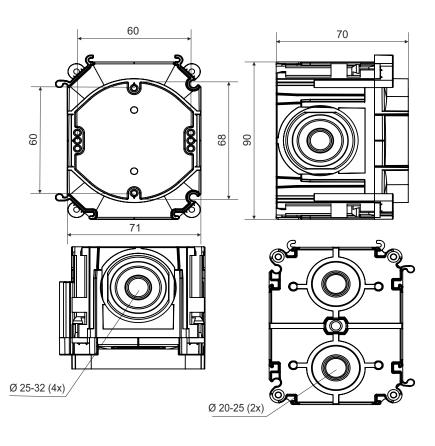

pipe inlets fitted with a sealing membrane to prevent the concrete penetration

inlets for pipes Ø 16, 20, 25, 32

possibility of fixed box connection from 71 mm and 90 mm spacing

possibility of fixing the box to the metal armature with SB-MK 1 mounting wings (not included)

possibility of using the box for double-sided mounting - mutual fixation with steel rods Ø6 mm KBP-8 (not included)

material: PP (halogen-free)

colour: orange / grey

temperature resistance: -25 - +60 °C (short-term +90 °C)