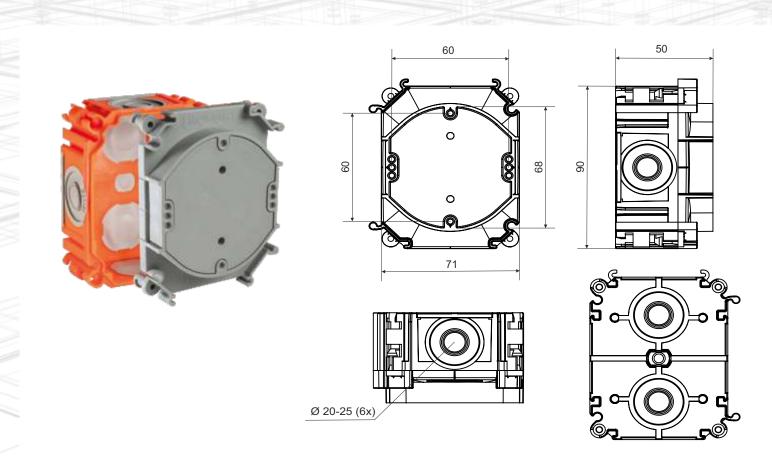

## DATA SHEET SB-KP 68-50/L - device box for concrete - nail fix

product description: device box for cast concrete - installation depth 50mm

box lid suitable for nailing or screwing to wooden formwork

possibility of fixing the box lid with hot melt glue

sealed connection between lid and box

pipe inlets fitted with a sealing membrane to prevent the concrete penetration

inlets for pipes Ø 16, 20, 25

possibility of fixed box connection to 71 mm and 90 mm spacing

possibility of fixing the box to the metal armature with SB-MK 1 mounting wings (not included in the package)

possibility of using the box for double-sided mounting - mutual fixation with steel rods Ø6 mm KBP-8 (not included)

material: PP (halogen-free) colour: orange / grey temperature resistance: -25 - +60 °C (short-term +90 °C) hot loop test: 650 °C fire reaction class of underlying: A1 weight: 44 g meets the requirements of: ČSN EN IEC 60 670-1 ed.2 storage: ČSN 64 0090