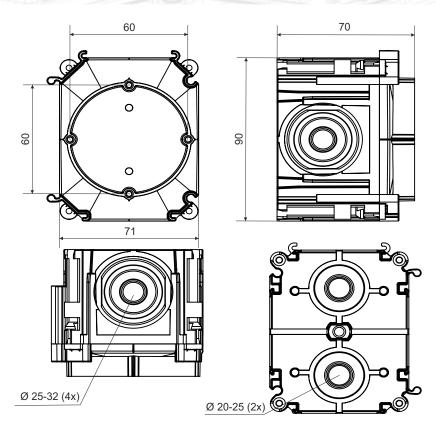

product description:

device box for cast concrete - installation depth 70mm

box lid suitable for nailing or screwing to wooden formwork

possibility of fixing the box lid with hot melt glue

sealed connection of the lid to the box

pipe inlets fitted with a sealing membrane to prevent the concrete penetration

inlets for pipes Ø 16, 20, 25, 32

possibility of fixed box connection from 71 mm and 90 mm spacing

possibility of fixing the box to the metal armature with SB-MK 1 mounting wings (not included)

possibility of using the box for double-sided mounting - mutual fixation with steel rods Ø6 mm KBP-8 (not included)

material: PP (halogen-free)

colour: orange / grey

temperature resistance: -25 - +60 °C (short-term +90 °C)