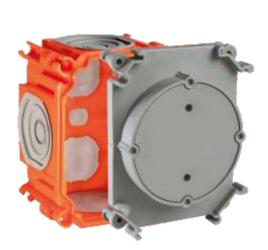

product description:

device box for cast concrete - installation depth 70mm

box lid suitable for nailing or screwing to wooden formwork

possibility of fixing the box lid with hot melt glue

sealed connection of the lid to the box

pipe inlets fitted with a sealing membrane to prevent the concrete penetration

inlets for pipes Ø 16, 20, 25, 32

possibility of fixed box connection from 71 mm and 90 mm spacing

possibility of fixing the box to the metal armature with SB-MK 1 mounting wings (not included)

possibility of using the box for double-sided mounting - mutual fixation with steel rods Ø6 mm KBP-8 (not included)

material: PP (halogen-free)

colour: orange / grey

temperature resistance: -25 - +60 °C (short-term +90 °C)