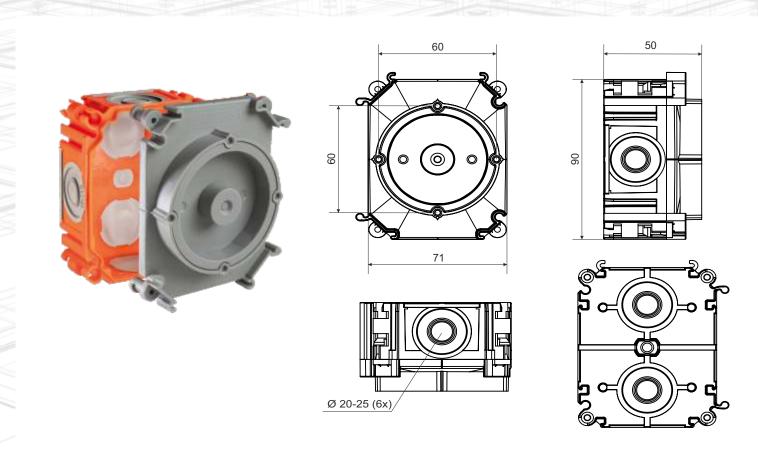

## DATA SHEET SB-KP 60-50/M - device box for concrete - magnet fix

product description: device box for cast concrete - installation depth 50mm

lid of the box suitable for inserting the SB-M1 adhesion magnet for fixing the box to the metal formwork

possibility of fixing the box lid with nails or screws on wooden formwork

sealed connection between lid and box

inlets for pipes fitted with a sealing membrane to prevent the concrete penetration

inlets for pipes Ø 16, 20, 25

possibility of fixed box connection to 71 mm and 90 mm spacing

possibility of fixing the box to the metal armature with SB-MK 1 mounting wings (not included in the package)

possibility of using the box for double-sided mounting - mutual fixation with steel rods Ø6 mm KBP-8 (not included)

material: PP (halogen-free) colour: orange / grey temperature resistance: -25 - +60 °C (short-term +90 °C) hot loop test: 650 °C fire reaction class of underlying: A1 weight: 44 g meets the requirements of: ČSN EN IEC 60 670-1 ed.2 storage: ČSN 64 0090