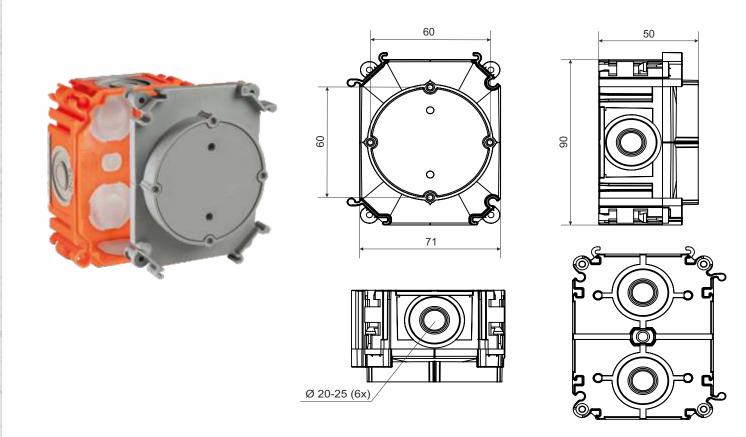

product description: device box for cast concrete - installation depth 50mm

box lid suitable for nailing or screwing to wooden formwork

possibility of fixing the box lid with hot melt glue

sealed connection between lid and box

pipe inlets fitted with a sealing membrane to prevent the concrete penetration

inlets for pipes Ø 16, 20, 25

possibility of fixed box connection to 71 mm and 90 mm spacing

possibility of fixing the box to the metal armature with SB-MK 1 mounting wings (not included in the package)

possibility of using the box for double-sided mounting - mutual fixation with steel rods Ø6 mm KBP-8 (not included)

material: PP (halogen-free) colour: orange / grey temperature resistance: -25 - +60 °C (short-term +90 °C) hot loop test: 650 °C fire reaction class of underlying: A1 weight: 44 g meets the requirements of: ČSN EN IEC 60 670-1 ed.2 storage: ČSN 64 0090