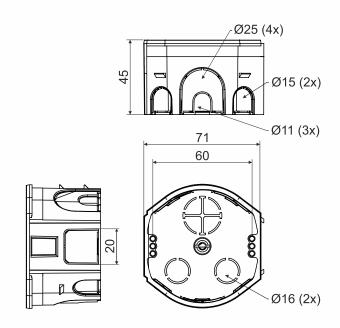

product description:

designed for distribution system with voltage 400 V

possibility to join into and continuous series with and spacing of 71 mm

boxes can be joined with boxes KPR 68-70/HF

allows to install double-socket

fire class for underlying material: A1-D

weight: 24 g

meets the requirements: EN 60 670-1, EN IEC 60 670-1 ed.2

storage: ČSN 64 0090

 ${\rm KU~68\text{-}45/HF\_HA-8~pcs~packed~in~foil,~96~pcs~in~carton,~instrument~screws~inserted~in~package}$ 