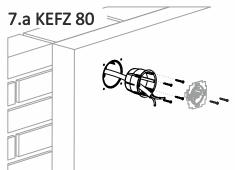

n (polystyrene, mineral wool)

installation also in final insulated facades

mounting plate suitable for screws with a diam. of 4 to 5mm

permanent load capacity 15 N

included in the package: screw carrier, mounting plate, hand drilling set, mounting instructions, screws

The mounting plate set MDFZ 80/VDZ includes a reusable manual drill to make a hole for the mounting plate installation.

material: PP; PA (drill)
color: light grey RAL 7035
self-snuffing: yes, within 30 s

temperature resistance: -25 - +60 °C

flaming loop test: 850 °C

fire class for underlying material: A1-F

weight: 220 g

meets the requirements: ČSN EN 60 670-1

ČSN EN IEC 60670-1 ed.2

storage: ČSN 64 0090

MDFZ 80/VDZ\_KB – mounting plate with a drilling set, packed in cartons





## Assembly instructions: