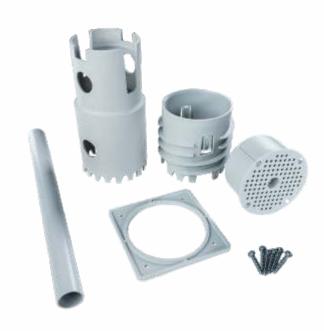

mounting plate suitable for screws with a diam. of 4 to 5mm

permanent load capacity 15 N

included in the package: screw carrier, mounting plate, hand drilling set, mounting instructions, screws

The mounting plate set MDFZ 80/VDZ includes a reusable manual drill to make a hole for the mounting plate installation.

material: PP; PA (drill)
color: light grey RAL 7035
self-snuffing: yes, within 30 s

temperature resistance: -25 - +60 °C

flaming loop test: 850 °C

fire class for underlying material: A1-F

weight: 220 g

meets the requirements: ČSN EN 60 670-1