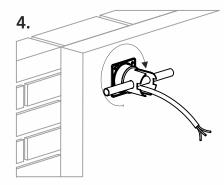

olystyrene, mineral wool)

installation also in final insulated facades

mounting plate suitable for screws with a diam. of 4 to 5mm

permanent load capacity 15 N

included in the package: screw carrier, mounting plate, hand drilling set, mounting instructions, screws

The mounting plate set MDFZ 80/VDZ includes a reusable manual drill to make a hole for the mounting plate installation.

material: PP; PA (drill)
color: light grey RAL 7035
self-snuffing: yes, within 30 s

temperature resistance: -25 - +60 °C

flaming loop test: 850 °C

fire class for underlying material: A1-F

weight: 220 g

meets the requirements: ČSN EN 60 670-1

ČSN EN IEC 60670-1 ed.2

storage: ČSN 64 0090

MDFZ 80/VDZ\_KB – mounting plate with a drilling set, packed in cartons





## Assembly instructions: