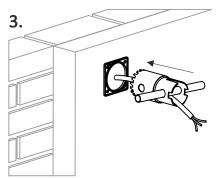

ation (polystyrene, mineral wool)

installation also in final insulated facades

mounting plate suitable for screws with a diam. of 4 to 5mm

permanent load capacity 15 N

included in the package: screw carrier, mounting plate, hand drilling set, mounting instructions, screws

The mounting plate set MDFZ 80/VDZ includes a reusable manual drill to make a hole for the mounting plate installation.

material: PP; PA (drill)
color: light grey RAL 7035
self-snuffing: yes, within 30 s

temperature resistance: -25 - +60 °C

flaming loop test: 850 °C

fire class for underlying material: A1-F

weight: 220 g

meets the requirements: ČSN EN 60 670-1

ČSN EN IEC 60670-1 ed.2

storage: ČSN 64 0090

MDFZ 80/VDZ\_KB – mounting plate with a drilling set, packed in cartons





## Assembly instructions: