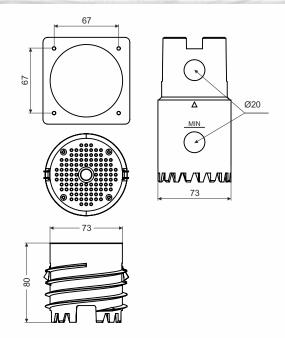

mounting plate suitable for screws with a diam. of 4 to 5mm

permanent load capacity 15 N

included in the package: screw carrier, mounting plate, hand drilling set, mounting instructions, screws

The mounting plate set MDFZ 80/VDZ includes a reusable manual drill to make a hole for the mounting plate installation.

material: PP; PA (drill)
color: light grey RAL 7035
self-snuffing: yes, within 30 s

temperature resistance: -25 - +60 °C

flaming loop test: 850 °C

fire class for underlying material: A1-F

weight: 220 g

meets the requirements: ČSN EN 60 670-1