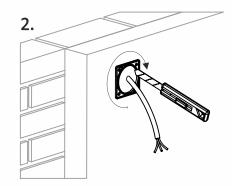

(polystyrene, mineral wool)

installation also in final insulated facades

mounting plate suitable for screws with a diam. of 4 to 5mm

permanent load capacity 15 N

included in the package: screw carrier, mounting plate, hand drilling set, mounting instructions, screws

The mounting plate set MDFZ 80/VDZ includes a reusable manual drill to make a hole for the mounting plate installation.

material: PP; PA (drill)
color: light grey RAL 7035
self-snuffing: yes, within 30 s

temperature resistance: -25 - +60 °C

flaming loop test: 850 °C

fire class for underlying material: A1-F

weight: 220 g

meets the requirements: ČSN EN 60 670-1

ČSN EN IEC 60670-1 ed.2

storage: ČSN 64 0090

MDFZ 80/VDZ\_KB – mounting plate with a drilling set, packed in cartons





## Assembly instructions: