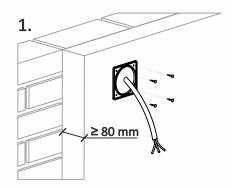

product description:

for installing devices (sensors, cameras etc.) in insulated facades from 80 mm insulation layer thickness

suitable for common types of insulation (polystyrene, mineral wool)

installation also in final insulated facades

## Assembly instructions: