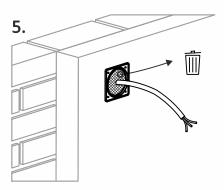

ion (polystyrene, mineral wool)

installation also in final insulated facades

mounting plate suitable for screws with a diam. of 4 to 5mm

permanent load capacity 15 N

included in the package: screw carrier, mounting plate, hand drilling set, mounting instructions, screws

The mounting plate set MDFZ 80/VDZ includes a reusable manual drill to make a hole for the mounting plate installation.

material: PP; PA (drill)
color: light grey RAL 7035
self-snuffing: yes, within 30 s

temperature resistance: -25 - +60 °C

flaming loop test: 850 °C

fire class for underlying material: A1-F

weight: 220 g

meets the requirements: ČSN EN 60 670-1

ČSN EN IEC 60670-1 ed.2

storage: ČSN 64 0090

MDFZ 80/VDZ\_KB – mounting plate with a drilling set, packed in cartons





## Assembly instructions: