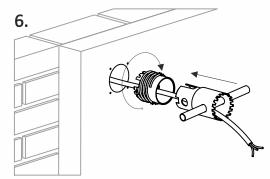

ystyrene, mineral wool)

installation also in final insulated facades

mounting plate suitable for screws with a diam. of 4 to 5mm

permanent load capacity 15 N

included in the package: screw carrier, mounting plate, hand drilling set, mounting instructions, screws

The mounting plate set MDFZ 80/VDZ includes a reusable manual drill to make a hole for the mounting plate installation.

material: PP; PA (drill)
color: light grey RAL 7035
self-snuffing: yes, within 30 s

temperature resistance: -25 - +60 °C

flaming loop test: 850 °C

fire class for underlying material: A1-F

weight: 220 g

meets the requirements: ČSN EN 60 670-1

ČSN EN IEC 60670-1 ed.2

storage: ČSN 64 0090

MDFZ 80/VDZ\_KB – mounting plate with a drilling set, packed in cartons





## Assembly instructions: