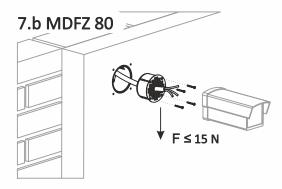

mounting plate suitable for screws with a diam. of 4 to 5mm

permanent load capacity 15 N

included in the package: screw carrier, mounting plate, hand drilling set, mounting instructions, screws

The mounting plate set MDFZ 80/VDZ includes a reusable manual drill to make a hole for the mounting plate installation.

## Assembly instructions: